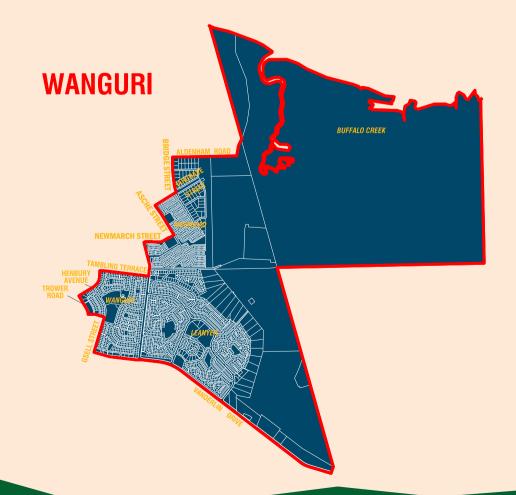

#### Location

The division of Wanguri includes the Darwin northern suburbs of Buffalo Creek, Holmes, Leanyer and Wanguri, as well as most of Muirhead.

Approx. area: 17.34 km<sup>2</sup>