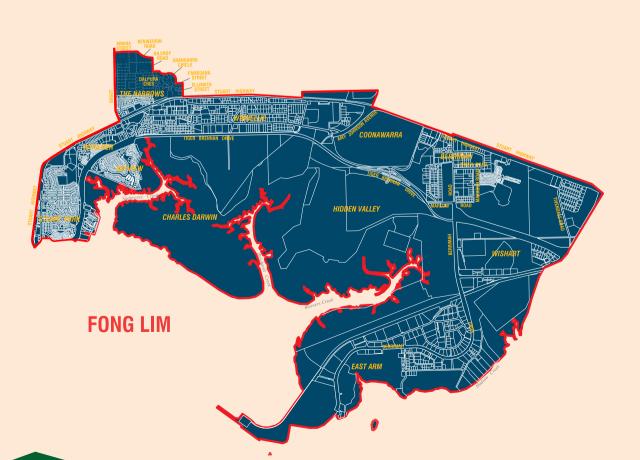

## **Location**

The division of Fong Lim extends from inner Darwin to the northern suburbs of Darwin. The division includes the suburbs of Bayview, Coonawarra, Eaton, Hidden Valley, The Narrows, Stuart Park, Winnellie, and Woolner, as well as a portion of Berrimah.

# Approx. area: 52.1 km<sup>2</sup>