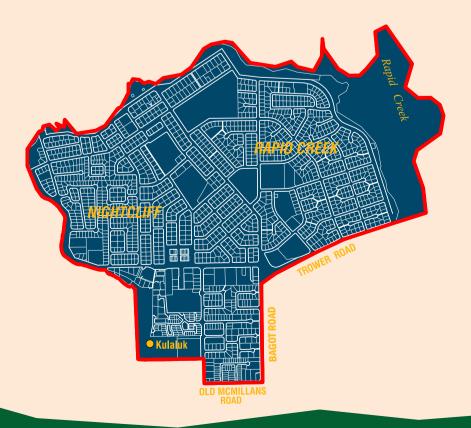

#### Location

The division of Nightcliff is situated in the northern part of Darwin and includes the suburbs of Nightcliff, Rapid Creek and part of Coconut Grove.

Approx. area: 3.92 km<sup>2</sup>