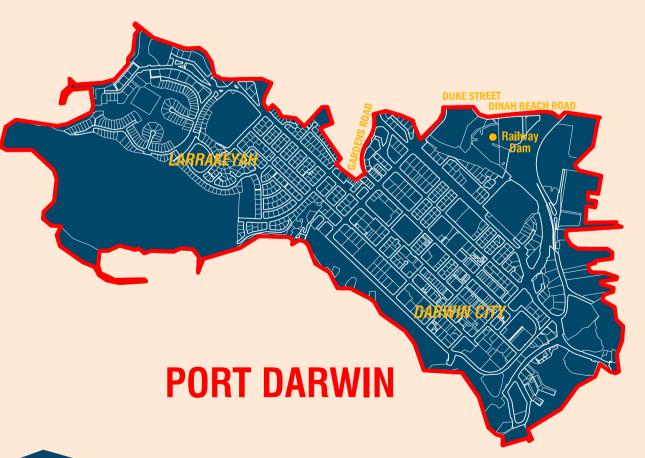

# PORT DARWIN

#### Location

The division of Port Darwin includes the inner city suburbs of Cullen Bay, the Darwin CBD and Larrakeyah.

Approx. area: 5.13 km<sup>2</sup>